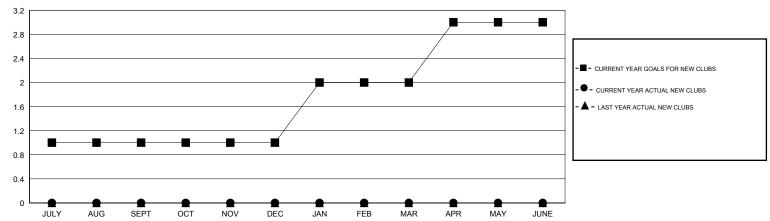

#### GOALS AND ACTUAL NEW CLUBS CUMULATIVE

# **LOCATION OREGON**

 $\mathsf{GMT}\;\mathsf{CA}\;1$ 

| Clubs RESULTS FOR 2016-2017 |   |   |   |   | Members  RESULTS FOR 2016-2017 |    |    |    |    |
|-----------------------------|---|---|---|---|--------------------------------|----|----|----|----|
|                             |   |   |   |   |                                |    |    |    |    |
| JULY/AUG/SEPT               | 1 | 0 | 0 | 0 | JULY/AUG/SEPT                  | 38 | 11 | 18 | -7 |
| OCT/NOV/DEC                 | 0 | 0 | 0 | 0 | OCT/NOV/DEC                    | -4 | 0  | 0  | 0  |
| JAN/FEB/MAR                 | 1 | 0 | 0 | 0 | JAN/FEB/MAR                    | 37 | 0  | 0  | 0  |
| APR/MAY/JUNE                | 1 | 0 | 0 | 0 | APR/MAY/JUNE                   | 38 | 0  | 0  | 0  |