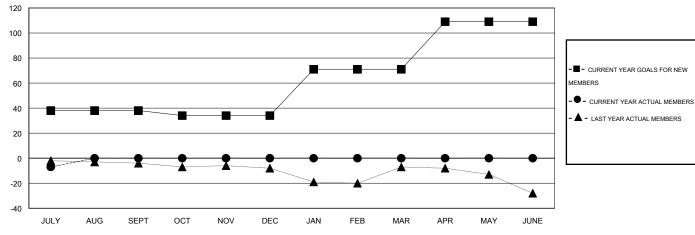

#### GOALS AND ACTUAL MEMBERS CUMULATIVE

| DROPPED CLUBS: 0  DROPPED MEMBERS           | 7 CLUBS OF 30 ADDED 1 OR MORE NEW MEMBERS |                                       | <u>ON</u><br>546 (60.94%)<br>350 (39.06%) |
|---------------------------------------------|-------------------------------------------|---------------------------------------|-------------------------------------------|
| DECEASED 0 CLUB CANCELLED 0                 | CLICK HERE FOR HEALTH ASSESSMENT DATA     | FAMILY UNIT MEMBERS HEAD OF HOUSEHOLD | 254<br>126                                |
| OTHER         18           TOTAL         18 |                                           | NON-HEAD OF HOUSEHOLD                 | 128                                       |

# **LOCATION OREGON**

 $\mathsf{GMT}\;\mathsf{CA}\;1$ 

| Clubs RESULTS FOR 2016-2017 |   |   |   |   | Members  RESULTS FOR 2016-2017 |    |    |    |    |
|-----------------------------|---|---|---|---|--------------------------------|----|----|----|----|
|                             |   |   |   |   |                                |    |    |    |    |
| JULY/AUG/SEPT               | 1 | 0 | 0 | 0 | JULY/AUG/SEPT                  | 38 | 11 | 18 | -7 |
| OCT/NOV/DEC                 | 0 | 0 | 0 | 0 | OCT/NOV/DEC                    | -4 | 0  | 0  | 0  |
| JAN/FEB/MAR                 | 1 | 0 | 0 | 0 | JAN/FEB/MAR                    | 37 | 0  | 0  | 0  |
| APR/MAY/JUNE                | 1 | 0 | 0 | 0 | APR/MAY/JUNE                   | 38 | 0  | 0  | 0  |